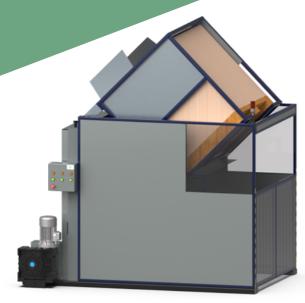

The Preform Dumper lifts the gaylord and tilts it to drop the preforms into the hopper thereby saving manpower and stoppages due to lack of preforms in the hopper.

The machine consists of a sturdy floor mounted frame and a bin at floor level, large enough to hold the gaylord. A person brings the gaylord on a forklift or trolley and slides it into the bin and closes the safety gate. When a command is given by either a person or machine itself, the bin is raised, tilted to drop the preforms in to the machine hopper and return to home position ready for the next loading.

#### MANUAL

A person loads the gaylord onto the Bin and closes the safety gate. He pushes a button to raise and tilt the bin to drop the preforms in the machine hopper and lowers it using another push button. The entire cycle is independent of the Control system.

#### **SEMI AUTOMATIC**

A person loads the gaylord into the Bin, closes the safety gate. When he decides to load the preforms in to the hopper, he merely presses "START" button and the full cycle takes place through the Control panel.

### Fully Automatic (Optional)

Same as above but instead of a person starting the cycle, the machine waits for signal from a "Preform low Level Sensor" mounted into the hopper of the machine. On receiving the signal it completes the cycle and returns to home position ready for the next loading.