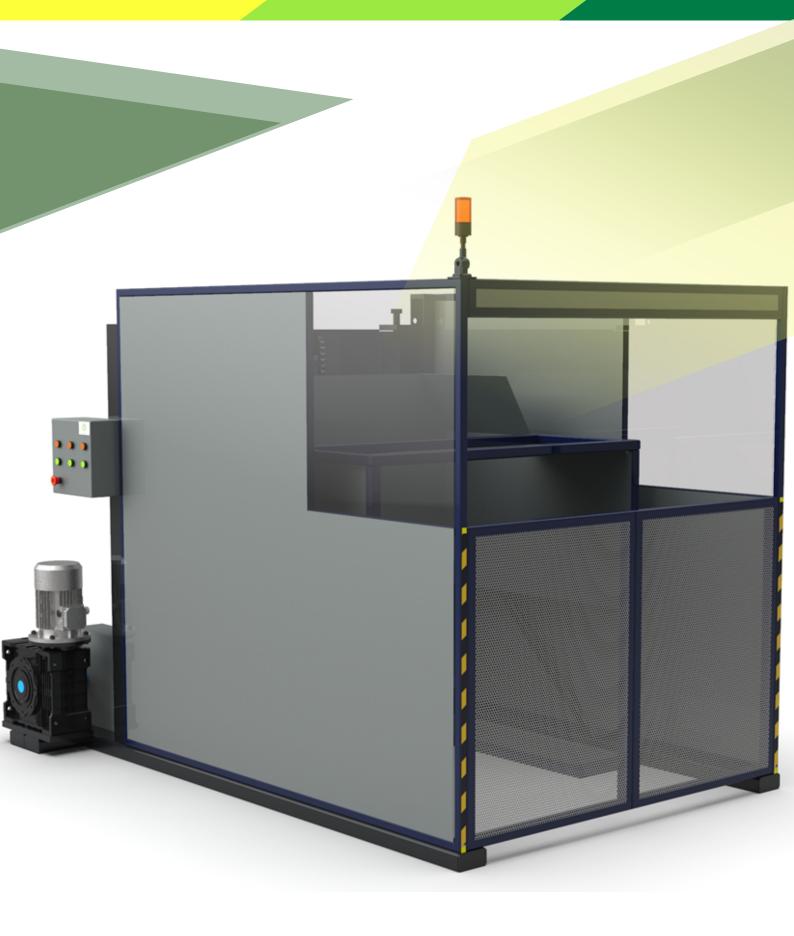

The Preform Dumper lifts the gaylord and tilts it to drop the preforms into the hopper thereby saving manpower and stoppages due to lack of preforms in the hopper.

The machine consists of a sturdy floor mounted frame and a bin at floor level, large enough to hold the gaylord. A person brings the gaylord on a forklift or trolley and slides it into the bin and closes the safety gate. When a command is given by either a person or machine itself, the bin is raised, tilted to drop the preforms in to the machine hopper and return to home position ready for the next loading.