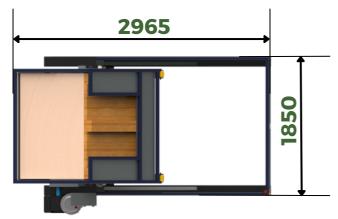

The Preform Dumper lifts the gaylord and tilts it to drop the preforms into the hopper thereby saving manpower and stoppages due to lack of preforms in the hopper.

The machine consists of a sturdy floor mounted frame and a bin at floor level, large enough to hold the gaylord. A person brings the gaylord on a forklift or trolley and slides it into the bin and closes the safety gate. When a command is given by either a person or machine itself, the bin is raised, tilted to drop the preforms in to the machine hopper and return to home position ready for the next loading.

| SAFETY                | DOOR LOCKING SWITCHES     |             |
|-----------------------|---------------------------|-------------|
|                       | ELECTRICAL MUSHROOM LOCKS |             |
|                       | MECHANICAL LOCKS          |             |
| GAYLORD<br>DIMENSIONS | PAYLOAD                   | - 500 KG    |
|                       | (GAYLORD WEIGHT)          |             |
|                       | HEIGHT                    | 1190 MM     |
|                       | LENGTH                    | 1020MM      |
|                       | WIDTH                     | 1230MM      |
| MACHINE<br>DETAILS    | TOTAL MACHINE WEIGHT      | 1350 KG     |
|                       | MOTOR                     | 3HP         |
|                       | POWER                     | 3PHASE 440V |
|                       | PLC & CONTROLS            |             |