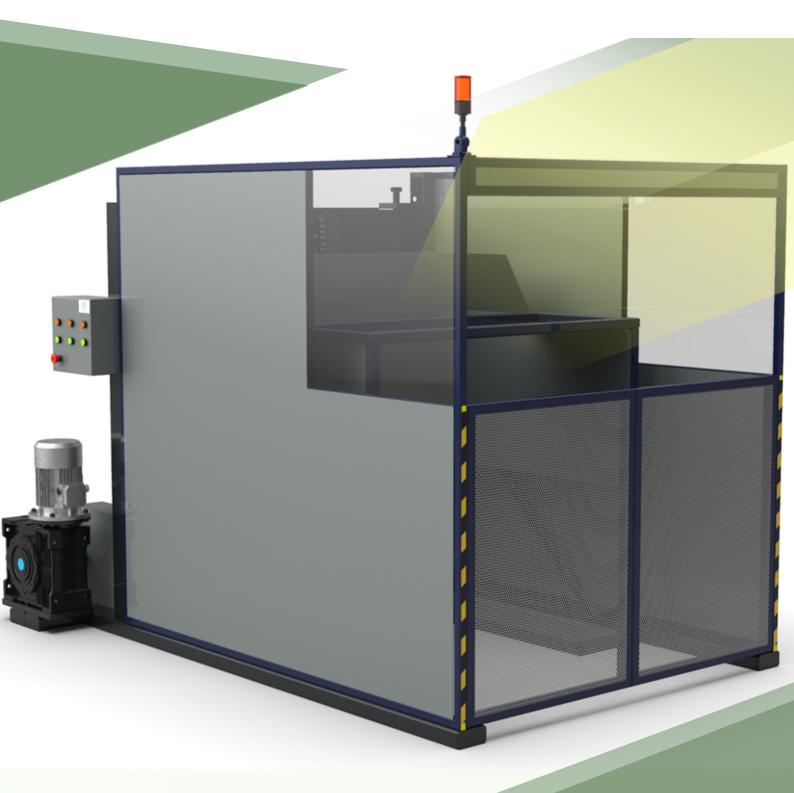

# SERVOX PREFORM DUMPER

🔇 +91-8169 317784

Sales@servoxsystems.com

A SERVOX Dumper enables easy loading of PET Preforms into the hopper of a Stretch Blowing Machine

The Preform Dumper lifts the gaylord and tilts it to drop the preforms into the hopper thereby saving manpower and stoppages due to lack of preforms in the hopper.

The machine consists of a sturdy floor mounted frame and a bin at floor level, large enough to hold the gaylord. A person brings the gaylord on a forklift or trolley and slides it into the bin and closes the safety gate. When a command is given by either a person or machine itself, the bin is raised, tilted to drop the preforms in to the machine hopper and return to home position ready for the next loading.

| SAFETY                | DOOR LOCKING SWITCHES     |             |
|-----------------------|---------------------------|-------------|
|                       | ELECTRICAL MUSHROOM LOCKS |             |
|                       | MECHANICAL LOCKS          |             |
| GAYLORD<br>DIMENSIONS | PAYLOAD                   | - 500 KG    |
|                       | (GAYLORD WEIGHT)          |             |
|                       | HEIGHT                    | 1190 MM     |
|                       | LENGTH                    | 1020MM      |
|                       | WIDTH                     | 1230MM      |
| MACHINE<br>DETAILS    | TOTAL MACHINE WEIGHT      | 1350 KG     |
|                       | MOTOR                     | 3HP         |
|                       | POWER                     | 3PHASE 440V |
|                       | PLC & CONTROLS            |             |