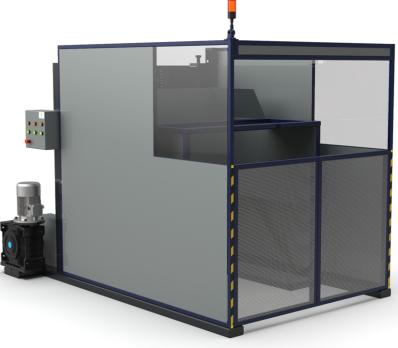

# SERVOX PREFORM DUMPER

🔇 +91-8169 317784

Sales@servoxsystems.com

A SERVOX Dumper enables easy loading of PET Preforms into the hopper of a Stretch Blowing Machine

The Preform Dumper lifts the gaylord and tilts it to drop the preforms into the hopper thereby saving manpower and stoppages due to lack of preforms in the hopper.

The machine consists of a sturdy floor mounted frame and a bin at floor level, large enough to hold the gaylord. A person brings the gaylord on a forklift or trolley and slides it into the bin and closes the safety gate. When a command is given by either a person or machine itself, the bin is raised, tilted to drop the preforms in to the machine hopper and return to home position ready for the next loading.

| SAFETY                | DOOR LOCKING SWITCHES     |             |
|-----------------------|---------------------------|-------------|
|                       | ELECTRICAL MUSHROOM LOCKS |             |
|                       | MECHANICAL LOCKS          |             |
| GAYLORD<br>DIMENSIONS | PAYLOAD                   | - 500 KG    |
|                       | (GAYLORD WEIGHT)          |             |
|                       | HEIGHT                    | 1190 MM     |
|                       | LENGTH                    | 1020MM      |
|                       | WIDTH                     | 1230MM      |
| MACHINE<br>DETAILS    | TOTAL MACHINE WEIGHT      | 1350 KG     |
|                       | MOTOR                     | 3HP         |
|                       | POWER                     | 3PHASE 440V |
|                       | PLC & CONTROLS            |             |