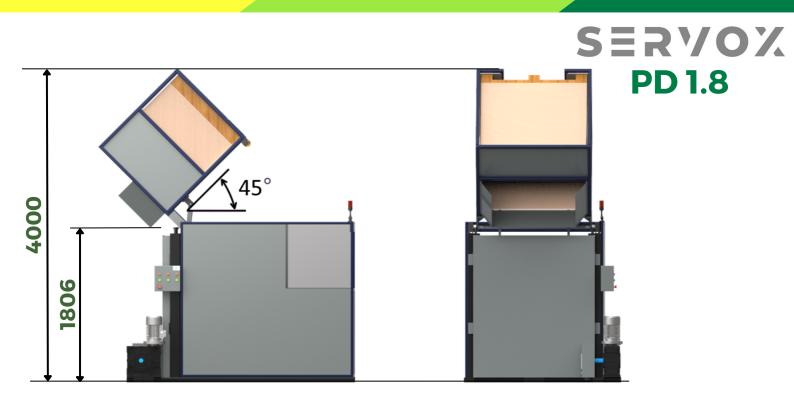

The Preform Dumper lifts the gaylord and tilts it to drop the preforms into the hopper thereby saving manpower and stoppages due to lack of preforms in the hopper.

The machine consists of a sturdy floor mounted frame and a bin at floor level, large enough to hold the gaylord. A person brings the gaylord on a forklift or trolley and slides it into the bin and closes the safety gate. When a command is given by either a person or machine itself, the bin is raised, tilted to drop the preforms in to the machine hopper and return to home position ready for the next loading.