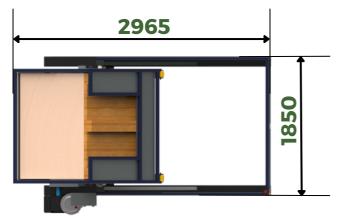

The Preform Dumper lifts the gaylord and tilts it to drop the preforms into the hopper thereby saving manpower and stoppages due to lack of preforms in the hopper.

The machine consists of a sturdy floor mounted frame and a bin at floor level, large enough to hold the gaylord. A person brings the gaylord on a forklift or trolley and slides it into the bin and closes the safety gate. When a command is given by either a person or machine itself, the bin is raised, tilted to drop the preforms in to the machine hopper and return to home position ready for the next loading.

| SAFETY                | DOOR LOCKING SWITCHES     |             |
|-----------------------|---------------------------|-------------|
|                       | ELECTRICAL MUSHROOM LOCKS |             |
|                       | MECHANICAL LOCKS          |             |
| GAYLORD<br>DIMENSIONS | PAYLOAD                   | - 500 KG    |
|                       | (GAYLORD WEIGHT)          |             |
|                       | HEIGHT                    | 1190 MM     |
|                       | LENGTH                    | 1020MM      |
|                       | WIDTH                     | 1230MM      |
| MACHINE<br>DETAILS    | TOTAL MACHINE WEIGHT      | 1350 KG     |
|                       | MOTOR                     | 3HP         |
|                       | POWER                     | 3PHASE 440V |
|                       | PLC & CONTROLS            |             |