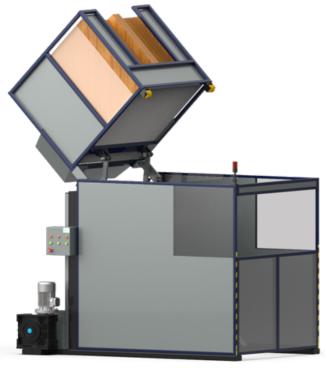

The Preform Dumper lifts the gaylord and tilts it to drop the preforms into the hopper thereby saving manpower and stoppages due to lack of preforms in the hopper.

The machine consists of a sturdy floor mounted frame and a bin at floor level, large enough to hold the gaylord. A person brings the gaylord on a forklift or trolley and slides it into the bin and closes the safety gate. When a command is given by either a person or machine itself, the bin is raised, tilted to drop the preforms in to the machine hopper and return to home position ready for the next loading.

#### MANUAL

A person loads the gaylord onto the Bin and closes the safety gate. He pushes a button to raise and tilt the bin to drop the preforms in the machine hopper and lowers it using another push button. The entire cycle is independent of the Control system.

#### **SEMI AUTOMATIC**

A person loads the gaylord into the Bin, closes the safety gate. When he decides to load the preforms in to the hopper, he merely presses "START" button and the full cycle takes place through the Control panel.

### Fully Automatic (Optional)

Same as above but instead of a person starting the cycle, the machine waits for signal from a "Preform low Level Sensor" mounted into the hopper of the machine. On receiving the signal it completes the cycle and returns to home position ready for the next loading.